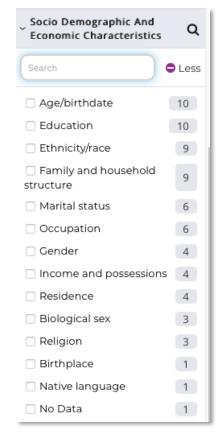

### **Current status**

- Filters do not distinguish between race and ethnicity
- Cohorts collect different elements; some used as proxy, e.g., country, native language