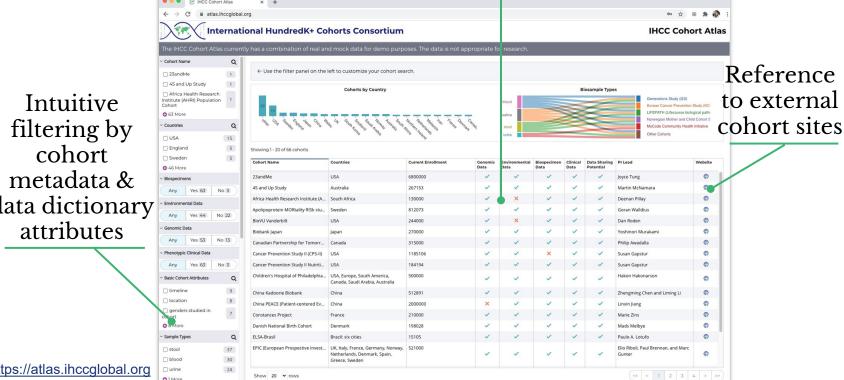

### **IHCC** cohort atlas

Cohort presentation and display

Intuitive filtering by cohort metadata & data dictionary attributes

### **Current status**

- Filters do not distinguish between race and ethnicity
- Cohorts collect different elements; some used as proxy, e.g., country, native language